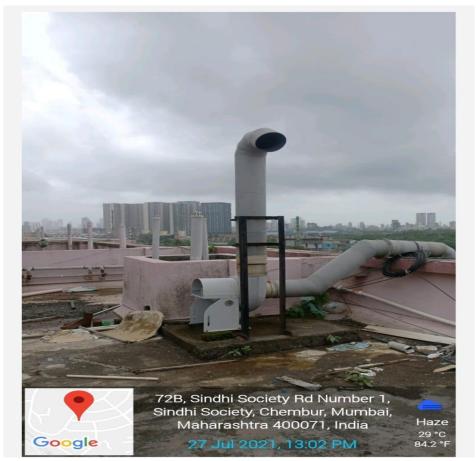

### **Institute of Technology**

Fig.7.1.3.6. Exhaust of Fume hood installed in VESIT Chemistry Lab