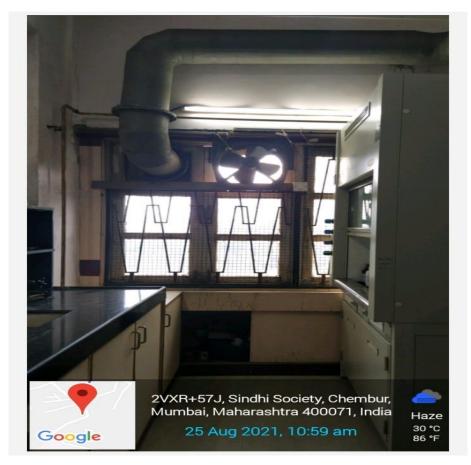

### **Institute of Technology**

Fig.7.1.3.7. Fume hood installed in Chemistry lab 503